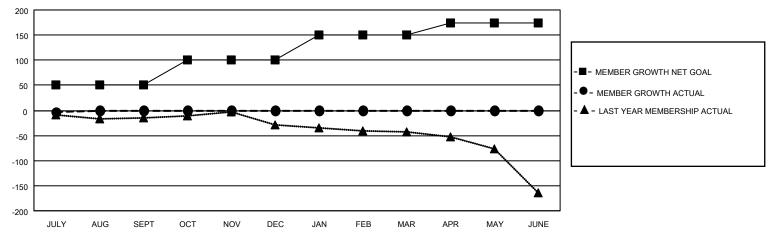

## MONTHLY MEMBERSHIP PROGRESS REPORT

LOCATION KANSAS District 17 A Results as of: 7/31/2020

| Clubs         |               |             |               | Members               |                        |                         |                                                    |  |
|---------------|---------------|-------------|---------------|-----------------------|------------------------|-------------------------|----------------------------------------------------|--|
|               | RESULTS FOR   | R 2020-2021 |               | RESULTS FOR 2020-2021 |                        |                         |                                                    |  |
| QUARTER       | NEW CLUB GOAL | NEW CLUBS   | DROPPED CLUBS | QUARTER MEMI          | BER GROWTH NET<br>GOAL | MEMBER GROWTH<br>ACTUAL | DROPPED<br>MEMBERS ACTUAL<br>(including transfers) |  |
| JULY/AUG/SEPT | 0             | 0           | 0             | JULY/AUG/SEPT         | 50                     | 9                       | 10                                                 |  |
| OCT/NOV/DEC   | 1             | 0           | 0             | OCT/NOV/DEC           | 50                     | 0                       | 0                                                  |  |
| JAN/FEB/MAR   | 1             | 0           | 0             | JAN/FEB/MAR           | 50                     | 0                       | 0                                                  |  |
| APR/MAY/JUNE  | 0             | 0           | 0             | APR/MAY/JUNE          | 25                     | 0                       | 0                                                  |  |

## GOALS AND ACTUAL MEMBERS CUMULATIVE

| DROPPED CLUBS: 0 |    | 5 CLUBS OF 75 ADDED 1 OR MORE<br>NEW MEMBERS | GENDER DISTRIBUTION  MALE 1,050 (67.44%) |              |     |
|------------------|----|----------------------------------------------|------------------------------------------|--------------|-----|
| DROPPED MEMBERS  |    |                                              | FEMALE                                   | 507 (32.56%) |     |
| DECEASED         | 1  | CLICK HERE FOR CUMULATIVE                    | TOTAL FAMILY UNIT MEMBERS                |              | 351 |
| CLUB CANCELLED   | 0  | MEMBERSHIP DATA                              | FAMILY MEMBERS PAYING HALF               |              | 179 |
| OTHER            | 9  |                                              |                                          |              | 179 |
| TOTAL            | 10 |                                              |                                          |              |     |