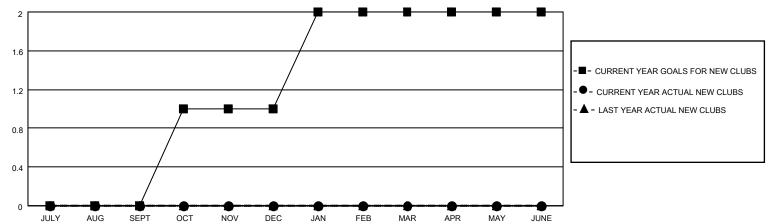

## MONTHLY MEMBERSHIP PROGRESS REPORT

LOCATION KANSAS District 17 A Results as of: 7/31/2020

| Clubs         |               |             |               | Members               |                        |                         |                                                    |  |
|---------------|---------------|-------------|---------------|-----------------------|------------------------|-------------------------|----------------------------------------------------|--|
|               | RESULTS FOR   | R 2020-2021 |               | RESULTS FOR 2020-2021 |                        |                         |                                                    |  |
| QUARTER       | NEW CLUB GOAL | NEW CLUBS   | DROPPED CLUBS | QUARTER MEMI          | BER GROWTH NET<br>GOAL | MEMBER GROWTH<br>ACTUAL | DROPPED<br>MEMBERS ACTUAL<br>(including transfers) |  |
| JULY/AUG/SEPT | 0             | 0           | 0             | JULY/AUG/SEPT         | 50                     | 9                       | 10                                                 |  |
| OCT/NOV/DEC   | 1             | 0           | 0             | OCT/NOV/DEC           | 50                     | 0                       | 0                                                  |  |
| JAN/FEB/MAR   | 1             | 0           | 0             | JAN/FEB/MAR           | 50                     | 0                       | 0                                                  |  |
| APR/MAY/JUNE  | 0             | 0           | 0             | APR/MAY/JUNE          | 25                     | 0                       | 0                                                  |  |

## GOALS AND ACTUAL NEW CLUBS CUMULATIVE